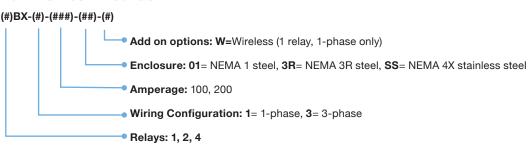

## Universal Magnetic Latching Load Shed Relay

## **Features**





- Universal load managing relays work with ANY generator transfer switch or control circuit to quickly lock out or manage loads up to 200A
- Wireless option includes priority time delay of 3–6 minutes for up to 4 loads
- Utilizes magnetic latching relays, eliminating the normal humming, chattering and heat associated with contactors
- · Available as a 100A or 200A 1-phase, or 100A or 200A (wired controller only) 3-phase
- UL listed 508 control panel, UL listed to US and Canadian safety standards
- 2 year controller warranty, 5 year warranty on magnetic latching relays



1-Phase 100A Latching Relay



3-Phase 100A Latching Relay



1-Phase 200A Latching Relay



3-Phase 200A Latching Relay

## Part Number Breakdown