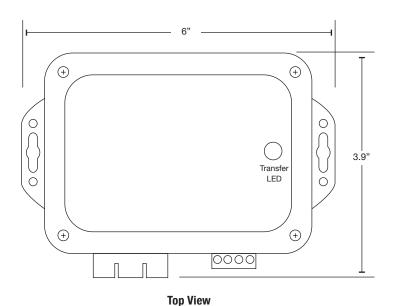

## 3-Phase Kohler® RXT Transfer Switch Expander

## **Features**

- For 120/208 VAC RXT transfer switches up to 200A
- · Daisy chain multiple RXT transfer switches
- Allows use of cost-effective RXT switches for 3-phase application
- Transfer switch control board plug connects directly into the RXT expander
- LED light illuminates upon transfer to generator power
- Maintenance free, requires no batteries or adjustments
- RXT control board can be removed from slave transfer switches
- Small footprint that easily installs in transfer switch enclosure where control board was located
- One unit required for each slave switch being installed
- 2 year warranty