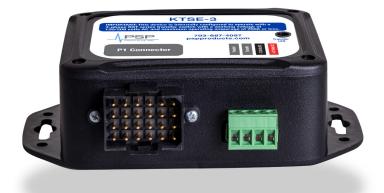

## 3-Phase Kohler® RXT Transfer Switch Expander

## **Features**

- For 120/208 VAC RXT transfer switches up to 200A
- · Daisy chain multiple RXT transfer switches
- Allows use of cost-effective RXT switches for 3-phase application
- Transfer switch control board plug connects directly into the RXT expander
- LED light illuminates upon transfer to generator power
- Maintenance free, requires no batteries or adjustments
- RXT control board can be removed from slave transfer switches
- Small footprint that easily installs in transfer switch enclosure where control board was located
- One unit required for each slave switch being installed
- 2 year warranty