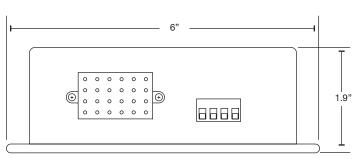

## 3-Phase Kohler® RXT Transfer Switch Expander



## **Features**

- For 120/208 VAC RXT transfer switches up to 200A
- · Daisy chain multiple RXT transfer switches
- Allows use of cost-effective RXT switches for 3-phase application
- Transfer switch control board plug connects directly into the RXT expander
- LED light illuminates upon transfer to generator power
- Maintenance free, requires no batteries or adjustments
- RXT control board can be removed from slave transfer switches
- Small footprint that easily installs in transfer switch enclosure where control board was located
- One unit required for each slave switch being installed
- 2 year warranty





**Side View**